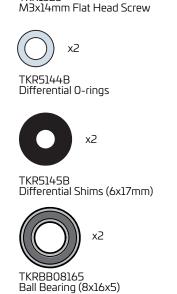

DO NOT OVER FILL

\_\_\_ x4

TKR1325

TKR9150B

Step B-2

Repeat for rear diff

] x8

M3x14mm Flat Head Screw

TKR5144B Differential O-rings

TKR1325

while turning at the same time. Keep in mind that one end of the turnbuckle has normal threads and the other has reverse threads. Start the rod end straight and it will thread on straight.

TKRBB08165F Flanged Ball Bearing (8x16x5)

Build Note: Hold the turnbuckle stationary with pliers and push the rod end hard onto the turnbuckle while turning at the same time. Keep in mind that one end of the turnbuckle has normal threads and the other has reverse threads. Start the rod end straight and it will thread on straight.