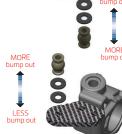

Build Tip: Use some grease or Chapstick to make assembly and future adjustments easier.

TKRBB050825RS Ball Bearing (5x8x2.5)

TKRBB06103

Ball Bearing (6x10x3)

(front of vehicle)

Stock Position (front hole)

TKRBB06103