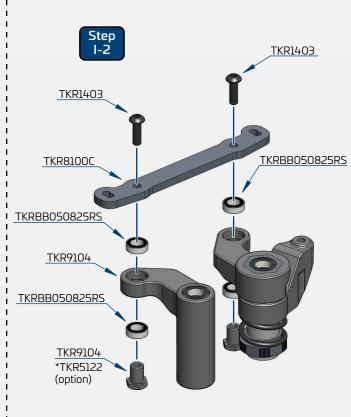

TKRBB08165F Flanged Ball Bearing (8x16x5)

Build Note: Hold the turnbuckle stationary with pliers and push the rod end hard onto the turnbuckle while turning at the same time. Keep in mind that one end of the turnbuckle has normal threads and the other has reverse threads. Start the rod end straight and it will thread on straight.

Build Tip: Use some grease or Chapstick to make assembly and future adjustments easier.

TKRBB050825RS Ball Bearing (5x8x2.5)

TKRBB06103

Ball Bearing (6x10x3)

(front of vehicle)

Stock Position (front hole)

TKRBB06103