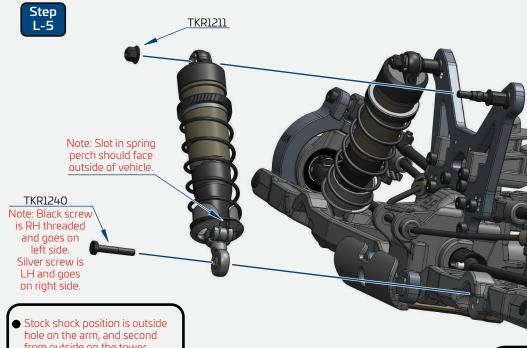

Use #550 CST oil FRONT

M3 Lock Nut Flange Black

TKR1240 M3x18mm Shock Mnt Screw

TKR1248 M2x4mm Emulsion Screw

TKR1264 M2.6x6.0x0.5mm Washer

TKR1605 M3x10mm Set Screw

from outside on the tower

- Stock front ride height is 34mm.
- Shock length (droop) is 121mm

## TKR1240

Note: Black screw is RH threaded and goes on right side. Silver screw is LH threaded and goes on left side.

- Stock shock position is inside hole on the arm, and second from the inside on the tower
- Stock rear ride height is 38mm
- Shock length (droop) is 134mm.