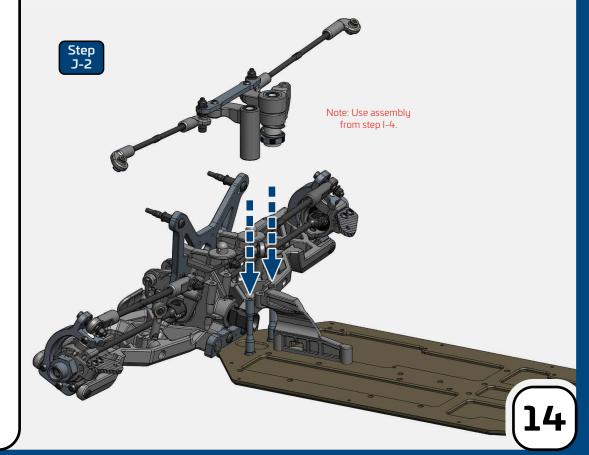

# **Bag J**Front End Assembly

\_\_\_ x2

TKR1534 M3x22mm Cap Head Screw

TKR1324 M3x12mm Flat Head Screw

TKR1343 M4x10mm Flat Head Screw

TKR1344 M4x12mm Flat Head Screw

TKR1346 M4x15mm Flat Head Screw

TKR1349 M4x20mm Flat Head Screw