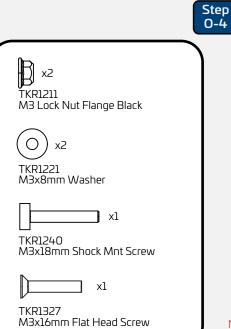

Head Screw



M3x10mm Cap Head Screw



Note: Motor, Pinion Gear, & Set Screw for Pinion Gear (not included)



 For 42mm offroad use. For 36mm all condition, and 42mm onroad.



| (4 cell)                   | Small Track          | Medium Track          | Large Track           |
|----------------------------|----------------------|-----------------------|-----------------------|
| Motor                      | (50-100 ft Straight) | (100-150 ft Straight) | (150-200 ft Straight) |
| 1900-2050kv (BUGGY MOTOR)  | 14 tooth             | 14 - 15 tooth         | 15 - 17 tooth         |
| 1700-2000kv (TRUGGY MOTOR) | 14 tooth             | 14 - 15 tooth         | 15 - 17 tooth         |
| 2000-2200kv (TRUGGY MOTOR) | Not Advised          | 14 - 15 tooth         | 15 - 16 tooth         |













Note: Offset servo arm so it is parallel with the connecting arm at neutral or zero servo position.

## **Bag P**Final Assembly



TKR8292W \*TKR8292K \*TKR8292Y (Option)

## Wing Hole Options (Use Dimples as Hole Cutting Guides)



Least Downforce

TKR1201
TKR1201

TKR1325

TKR1220

TKR9181T





TKR1220

TKR9181T





TKR1220 M4 Countersunk Washer



x2

TKR1325 M3x14mm Flat Head Screw







TKR5116 Wheel Nut

## TKR9605 - ET48 2.2 1/8th 4WD Competition Electric Truggy Kit

| Parts List