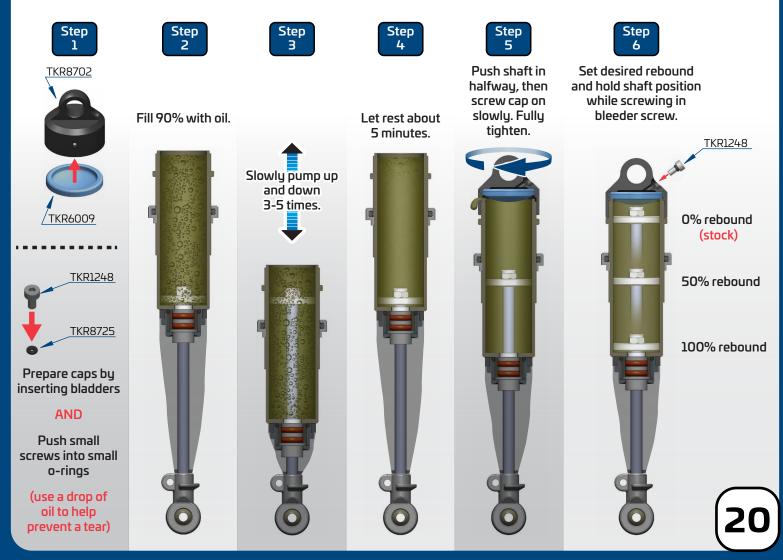

## Shock Filling Instructions (Bladder)

## For both front and rear shocks

We've found it's easiest to complete steps 1-4 on each shock before moving on to step 5. By the time you've finished step 4 on the last shock, the first one will be ready for step 5.

- **Step 1.** Prepare caps by inserting bladders. Also at this time, install the small TKR8725 o-rings onto the TKR1248 screws. **Do not** install the TKR1248 rebound screw into the shock cap during this step.
- Step 2. Extend the shock shaft all the way down. Fill the shock with oil until the body is approximately 90% full.
- **Step 3.** Slowly pump the shock shaft up and down 3-5 times to release air bubbles from underneath the piston.
- **Step 4.** Let the shock rest vertically with the shock shaft fully extended for five minutes or until all the air bubbles have released. After the air has escaped, top off the shock with oil (about 1-2mm below the top). If you overfill the shock, it won't hurt performance, it will just spill out and make a little bit of a mess.
- **Step 5A.** Push the shock shaft into the shock body about halfway (about 1" or 25mm of the shaft exposed) to set a **base** rebound. Pushing the shaft in further will decrease the base rebound and pulling the shaft out more will increase it. Be careful to not position the shaft too far out or too far in because it will hydrolock or suck the bladder into the body during use. **Final** rebound will be set in Step 6.
- **Step 5B.** Place the cap on the shock and slowly screw down about half way. Oil will start to ooze out of the bleeder hole on the side of the shock cap. Hold the cap and continue to fully secure it by **slowly** turning the shock body. The shock will continue to bleed oil. Wipe excess oil from the shock once the cap is fully tightened down. Use TKR1115 and TKR1116 to fully tighten your shocks. Hand tight may result in leaky shocks.
- **Step 6.** Set your final rebound by holding the shock shaft in the desired position and installing the small rebound screw assembly. Fully extending the shock shaft and installing the screw will produce the maximum amount of rebound. Fully pushing the shaft into the shock body and installing the screw will produce the minimum amount of rebound. You can now tune your rebound quickly by repeating this step.