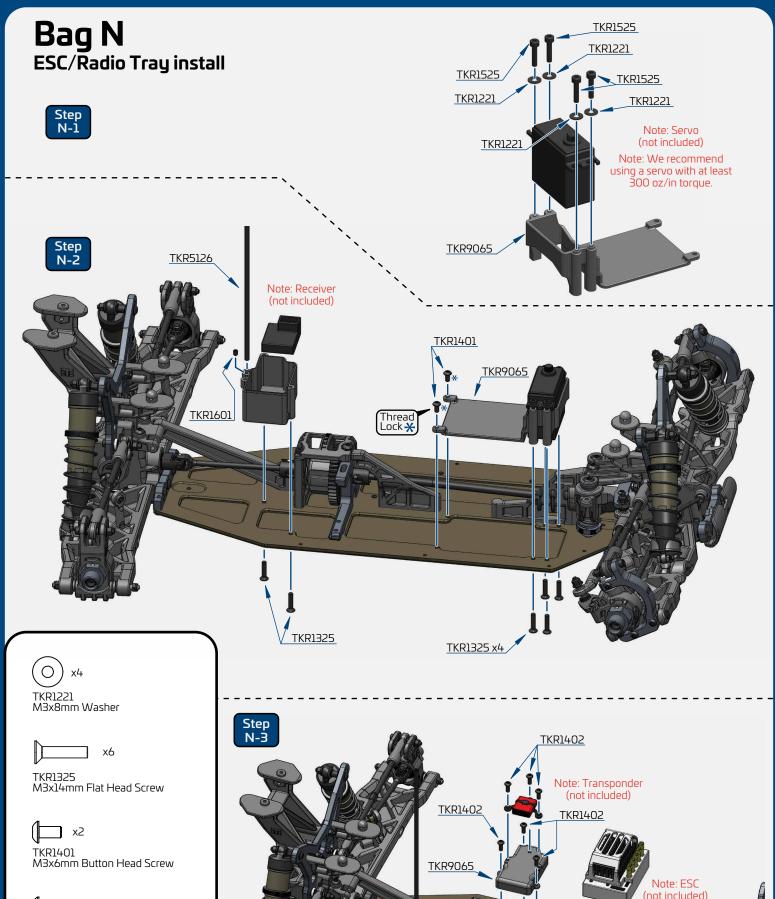

TKR1228 M4 Countersunk Washer

x4

TKR1344 M4x12mm Flat Head Screw

x2

TKR1346 M4x15mm Flat Head Screw

TKR1402 M3x8mm Button Head Screw

M3x10mm Cap Head Screw

Note: Motor, Pinion Gear, & Set Screw for Pinion Gear (not included)