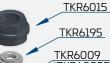

## Bag L Front Shock Assembly

Note: Short end guide used in front shocks.

(Option) TKR6195

TKR6009 \*TKR6009B (Option) TKR6195

TKR6009

TKR6016

TKR6130 \*TKR6131 \*TKR6160 \*TKR6163 (Option)

TKR1267