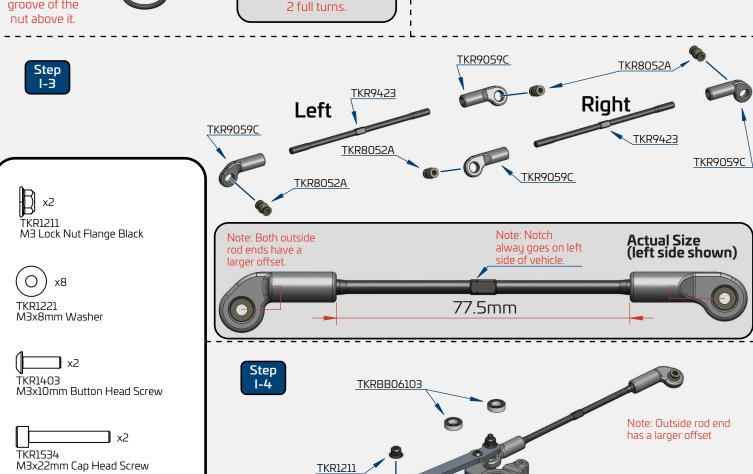

TKR5144B Differential O-rings

TKR1325

while turning at the same time. Keep in mind that one end of the turnbuckle has normal threads and the other has reverse threads. Start the rod end straight and it will thread on straight.

TKRBB08165F Flanged Ball Bearing (8x16x5)

Build Note: Hold the turnbuckle stationary with pliers and push the rod end hard onto the turnbuckle while turning at the same time. Keep in mind that one end of the turnbuckle has normal threads and the other has reverse threads. Start the rod end straight and it will thread on straight.

Build Tip: Use some grease or Chapstick to make assembly and future adjustments easier.

TKRBB050825RS Ball Bearing (5x8x2.5)

TKRBB06103

Ball Bearing (6x10x3)

(front of vehicle)

Stock Position (front hole)

TKRBB06103