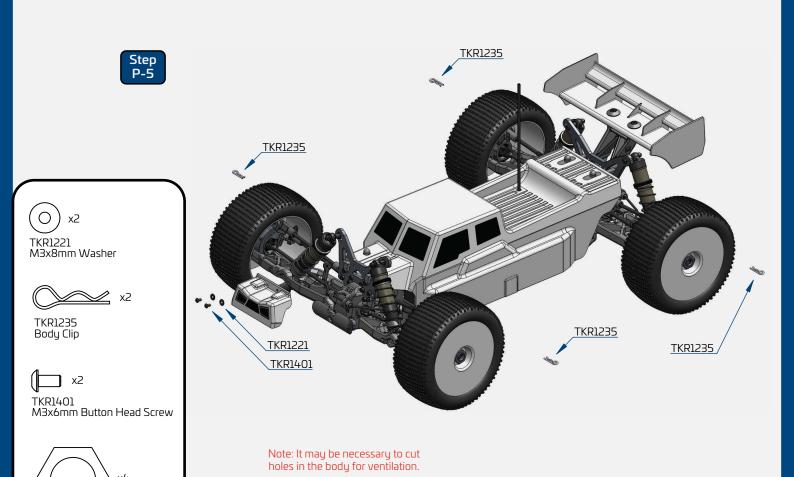

| (50-100 ft Straight) | (100-150 ft Straight) | (150-200 ft Straight) |
| 1900-2050kv (BUGGY MOTOR)  | 14 tooth             | 14 - 15 tooth         | 15 - 17 tooth         |
| 1700-2000kv (TRUGGY MOTOR) | 14 tooth             | 14 - 15 tooth         | 15 - 17 tooth         |
| 2000-2200kv (TRUGGY MOTOR) | Not Advised          | 14 - 15 tooth         | 15 - 16 tooth         |













Note: Offset servo arm so it is parallel with the connecting arm at neutral or zero servo position.

## **Bag P**Final Assembly



TKR8292W \*TKR8292K \*TKR8292Y (Option)

## Wing Hole Options (Use Dimples as Hole Cutting Guides)



Least Downforce

TKR1201
TKR1201

TKR1325

TKR1220

TKR9181T





TKR1220

TKR9181T





TKR1220 M4 Countersunk Washer



x2

TKR1325 M3x14mm Flat Head Screw







TKR5116 Wheel Nut

## TKR9605 - ET48 2.2 1/8th 4WD Competition Electric Truggy Kit

| Parts List