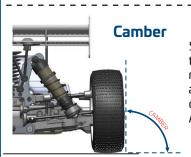

Use #550 CST oil FRONT

M3 Lock Nut Flange Black

TKR1240 M3x18mm Shock Mnt Screw

TKR1248 M2x4mm Emulsion Screw

TKR1264 M2.6x6.0x0.5mm Washer

TKR1605 M3x10mm Set Screw

from outside on the tower

- Stock front ride height is 34mm.
- Shock length (droop) is 121mm

## TKR1240

Note: Black screw is RH threaded and goes on right side. Silver screw is LH threaded and goes on left side.

- Stock shock position is inside hole on the arm, and second from the inside on the tower
- Stock rear ride height is 38mm
- Shock length (droop) is 134mm.