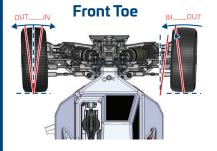

Note: Offset servo arm so it is parallel with the connecting arm at neutral or zero servo position.