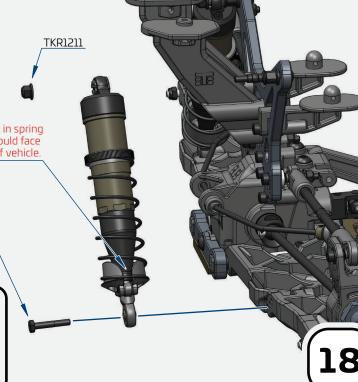

## Bag L Front Shock Assembly

Note: Short end guide used in front shocks.

(Option) TKR6195

TKR6009 \*TKR6009B (Option) TKR6195

TKR6009

TKR6016

TKR6130 \*TKR6131 \*TKR6160 \*TKR6163 (Option)

TKR1267

TKR6017 \*TKR6017T (Option)

Note: Use greer slime or oil on shock shaft threads AND O-rings to prevent tearing and leaking.

TKR6144

Note: Shock boots must be installed **BEFORE** attaching rod end.

TKR6140C

TKR5049A

TKR6013

Refer to filling instructions on page 19 during this step.

Note: The kit supplied oil is a great starting point when the ambient temperature is ~75° F.

If it is cooler you may need to use thinner oil. Llkewise, if it is warmer you may need to use thicker oil.

Use #550 CST oil FRONT

M3 Lock Nut Flange Black

TKR1240 M3x18mm Shock Mnt Screw

TKR1248 M2x4mm Emulsion Screw

TKR1264 M2.6x6.0x0.5mm Washer

TKR1605 M3x10mm Set Screw

from outside on the tower

- Stock front ride height is 34mm.
- Shock length (droop) is 121mm