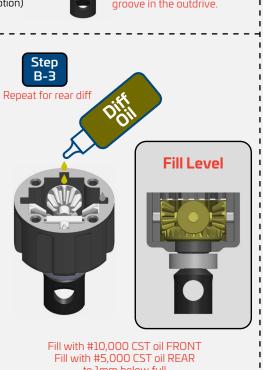

DO NOT OVER FILL

\_\_\_ x4

TKR1325

TKR9150B

Step B-2

Repeat for rear diff

] x8

M3x14mm Flat Head Screw