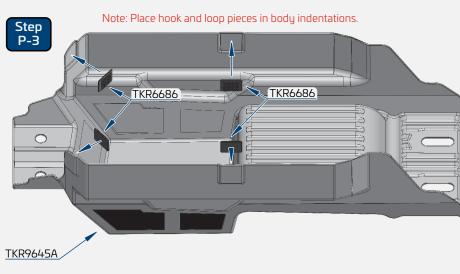

| (50-100 ft Straight) | (100-150 ft Straight) | (150-200 ft Straight) |
| 1900-2050kv (BUGGY MOTOR)  | 14 tooth             | 14 - 15 tooth         | 15 - 17 tooth         |
| 1700-2000kv (TRUGGY MOTOR) | 14 tooth             | 14 - 15 tooth         | 15 - 17 tooth         |
| 2000-2200kv (TRUGGY MOTOR) | Not Advised          | 14 - 15 tooth         | 15 - 16 tooth         |













Note: Offset servo arm so it is parallel with the connecting arm at neutral or zero servo position.

## **Bag P**Final Assembly



TKR8292W \*TKR8292K \*TKR8292Y (Option)

## Wing Hole Options (Use Dimples as Hole Cutting Guides)



Least Downforce

TKR1201
TKR1201

TKR1325

TKR1220

TKR9181T





TKR1220

TKR9181T





TKR1220 M4 Countersunk Washer



x2

TKR1325 M3x14mm Flat Head Screw







TKR5116 Wheel Nut

## TKR9605 - ET48 2.2 1/8th 4WD Competition Electric Truggy Kit

| Parts List