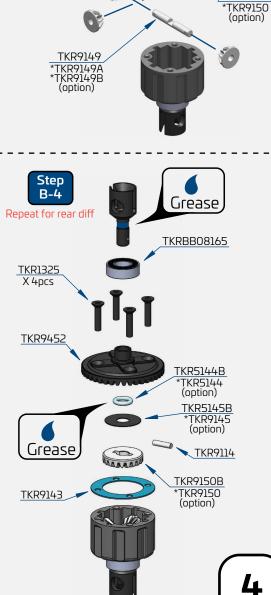

DO NOT OVER FILL

\_\_\_ x4

TKR1325

TKR9150B

Step B-2

Repeat for rear diff

] x8

M3x14mm Flat Head Screw

TKR5144B Differential O-rings

TKR1325

while turning at the same time. Keep in mind that one end of the turnbuckle has normal threads and the other has reverse threads. Start the rod end straight and it will thread on straight.