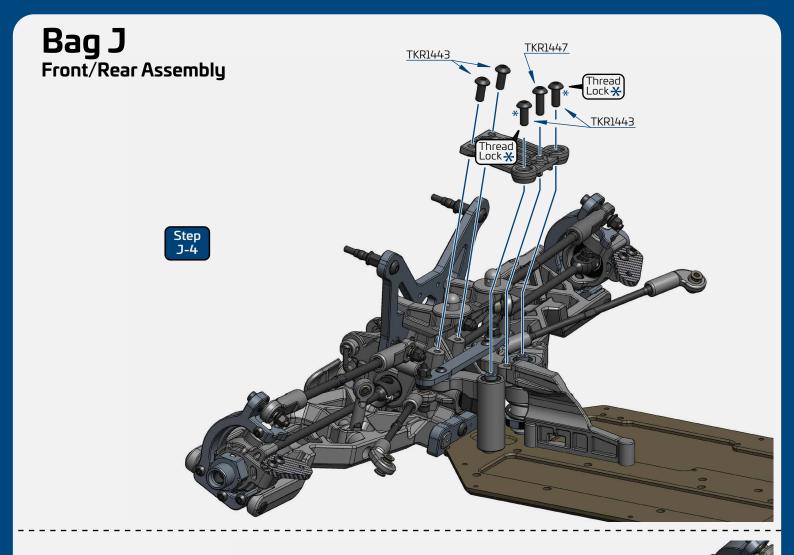

# **Bag J**Front End Assembly

\_\_\_ x2

TKR1534 M3x22mm Cap Head Screw

TKR1324 M3x12mm Flat Head Screw

TKR1343 M4x10mm Flat Head Screw

TKR1344 M4x12mm Flat Head Screw

TKR1346 M4x15mm Flat Head Screw

TKR1349 M4x20mm Flat Head Screw

TKR1444 M4x12mm Button Head Screw

TKR1447 M4x16mm Button Head Screw

TKR1524 M3x12mm Cap Head Screw

TKR1528 M3x18mm Cap Head Screw