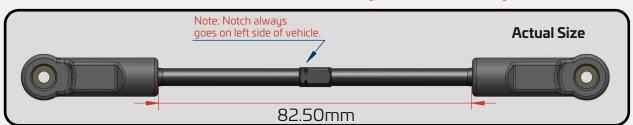

FILL





\_\_\_ x4

TKR1325









TKR9150B

Step B-2

Repeat for rear diff



] x8

M3x14mm Flat Head Screw

TKR5144B Differential O-rings

TKR1325













while turning at the same time. Keep in mind that one end of the turnbuckle has normal threads and the other has reverse threads. Start the rod end straight and it will thread on straight.

















TKRBB08165F Flanged Ball Bearing (8x16x5)







Build Note: Hold the turnbuckle stationary with pliers and push the rod end hard onto the turnbuckle while turning at the same time. Keep in mind that one end of the turnbuckle has normal threads and the other has reverse threads. Start the rod end straight and it will thread on straight.

Build Tip: Use some grease or Chapstick to make assembly and future adjustments easier.







TKRBB050825RS Ball Bearing (5x8x2.5)

TKRBB06103

Ball Bearing (6x10x3)





(front of vehicle)

Stock Position (front hole)

TKRBB06103

TKR1534



TKR1221 X 4pcs

# **Bag J**Front End Assembly











\_\_\_ x2

TKR1534 M3x22mm Cap Head Screw







TKR1324 M3x12mm Flat Head Screw



TKR1343 M4x10mm Flat Head Screw



TKR1344 M4x12mm Flat Head Screw



TKR1346 M4x15mm Flat Head Screw



TKR1349 M4x20mm Flat Head Screw



TKR1444 M4x12mm Button Head Screw



TKR1447 M4x16mm Button Head Screw



TKR1524 M3x12mm Cap Head Screw



TKR1528 M3x18mm Cap Head Screw







## Bag L Front Shock Assembly





Note: Short end guide used in front shocks.



(Option) TKR6195

TKR6009 \*TKR6009B (Option) TKR6195

TKR6009

TKR6016



TKR6130 \*TKR6131 \*TKR6160 \*TKR6163 (Option)

TKR1267

TKR6