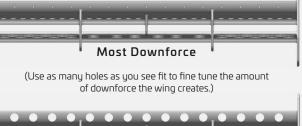

## Wing Hole Options (Use Dimples as Hole Cutting Guides)

Least Downforce

TKR1201
TKR1201

TKR1325

TKR1220

TKR9181T

TKR1220

TKR9181T