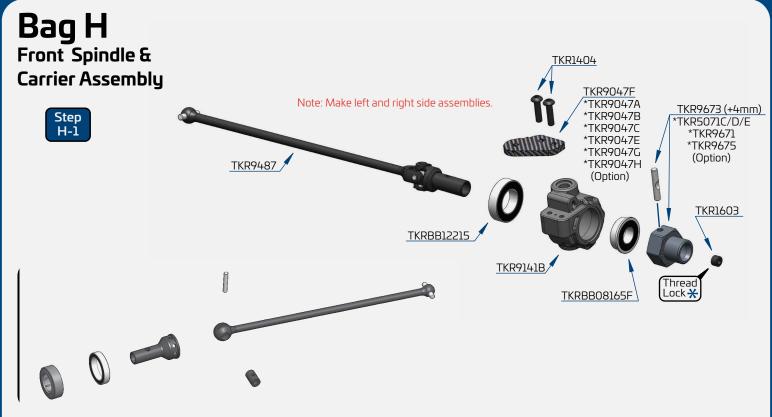

distributors.

#### Bag A TKR9114 \*TKR5114XB (option) **Center Differential** TKRBB08165 (overview) TKR5144B TKR5144 (option) TKR9150B \*TKR9150 (option) TKR9115B \*TKR9115C (option) TKR9114 TKR9143 TKR5145B TKR9145 TKR5145B \*TKR9145 (option) (option) TKR9149 TKR9150B \*TKR9150 (option) \*TKR9149A \*TKR9149B (option) TKRBB08165 TKR5144B TKR5144 (option) TKR9237 TKR9117 TKR1325 x4 (option) TKR9114 TKR5114XB (option)





DO NOT OVER FILL





\_\_\_ x4

TKR1325









TKR9150B

Step B-2

Repeat for rear diff



] x8

M3x14mm Flat Head Screw

TKR5144B Differential O-rings

TKR1325













while turning at the same time. Keep in mind that one end of the turnbuckle has normal threads and the other has reverse threads. Start the rod end straight and it will thread on straight.

















TKRBB08165F Flanged Ball Bearing (8x16x5)







Build Note: Hold the turnbuckle stationary with pliers and push the rod end hard onto the turnbuckle while turning at the same time. Keep in mind that one end of the turnbuckle has normal threads and the other has reverse threads. Start the rod end straight and it will thread on straight.

Build Tip: Use some grease or Chapstick to make assembly and future adjustments easier.







TKRBB050825RS Ball Bearing (5x8x2.5)

TKRBB06103

Ball Bearing (6x10x3)





(front of vehicle)

Stock Position (front hole)

TKRBB06103

TKR1534



TKR1221 X 4pcs

# **Bag J**Front End Assembly











\_\_\_ x2

TKR1534 M3x22mm Cap Head Screw







TKR1324 M3x12mm Flat Head Screw



TKR1343 M4x10mm Flat Head Screw



TKR1344 M4x12mm Flat Head Scre