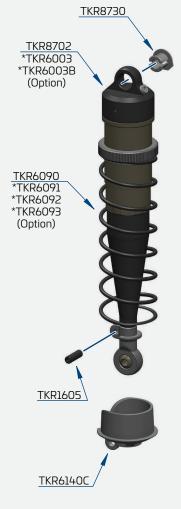

## Bag M Rear Shock Assembly

Note: Long end guide used in rear shocks.

TKR6015

TKR6060

TKR1267

TKR6061 \*TKR6061T (Option)

Note: Use green slime or oil on shock shaft threads AND O-rings to prevent tearing and leaking

TKR6145 Note: Shock boots must be installed **BEFORE** attaching rod end.

TKR5049A TKR6013

Refer to filling instructions on page 19 during this step.

Note: The kit supplied oil is a great starting point when the ambient temperature is ~75° F.

If it is cooler you may need to use thinner oil. Llkewise, if it is warmer you may need to use thicker oil.

Use #650 CST oil REAR

M3 Lock Nut Flange Black

TKR1240 M3x18mm Shock Mnt Screw

TKR1248

M2x4mm Emulsion Screw

M2.6x6.0x0.5mm Washer

TKR1605 M3x10mm Set Screw

## TKR1240

Note: Black screw is RH threaded and goes on right side. Silver screw is LH threaded and goes on left side.

- Stock shock position is inside hole on the arm, and second from the inside on the tower
- Stock rear ride height is 38mm
- Shock length (droop) is 134mm.