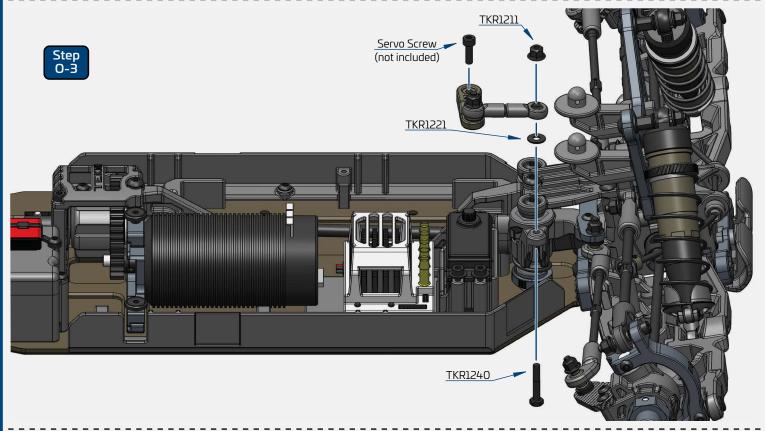

n Head Screw



M3x10mm Cap Head Screw



Note: Motor, Pinion Gear, & Set Screw for Pinion Gear (not included)



 For 42mm offroad use. For 36mm all condition, and 42mm onroad.



| (4 cell)                   | Small Track          | Medium Track          | Large Track           |
|----------------------------|----------------------|-----------------------|-----------------------|
| Motor                      | (50-100 ft Straight) | (100-150 ft Straight) | (150-200 ft Straight) |
| 1900-2050kv (BUGGY MOTOR)  | 14 tooth             | 14 - 15 tooth         | 15 - 17 tooth         |
| 1700-2000kv (TRUGGY MOTOR) | 14 tooth             | 14 - 15 tooth         | 15 - 17 tooth         |
| 2000-2200kv (TRUGGY MOTOR) | Not Advised          | 14 - 15 tooth         | 15 - 16 tooth         |













Note: Offset servo arm so it is parallel with the connecting arm at neutral or zero servo position.

## **Bag P**Final Assembly



TKR8292W \*TKR8292K \*TKR8292Y (Option)

## Wing Hole Options (Use Dimples as Hole Cutting Guides)



Least Downforce

TKR1201
TKR1201

TKR1325

TKR1220

TKR9181T





TKR1220

TKR9181T





TKR1220 M4 Countersunk Washer



x2

TKR1325 M3x14mm Flat Head Screw







TKR5116 Wheel Nut

## TKR9605 - ET48 2.2 1/8th 4WD Competition Electric Truggy Kit

| Parts List