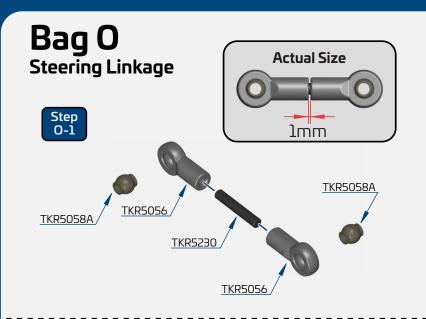

utton Head Screw



M3x10mm Cap Head Screw



Note: Motor, Pinion Gear, & Set Screw for Pinion Gear (not included)



 For 42mm offroad use. For 36mm all condition, and 42mm onroad.



| (4 cell)                   | Small Track          | Medium Track          | Large Track           |
|----------------------------|----------------------|-----------------------|-----------------------|
| Motor                      | (50-100 ft Straight) | (100-150 ft Straight) | (150-200 ft Straight) |
| 1900-2050kv (BUGGY MOTOR)  | 14 tooth             | 14 - 15 tooth         | 15 - 17 tooth         |
| 1700-2000kv (TRUGGY MOTOR) | 14 tooth             | 14 - 15 tooth         | 15 - 17 tooth         |
| 2000-2200kv (TRUGGY MOTOR) | Not Advised          | 14 - 15 tooth         | 15 - 16 tooth         |













Note: Offset servo arm so it is parallel with the connecting arm at neutral or zero servo position.

## **Bag P**Final Assembly



TKR8292W \*TKR8292K \*TKR8292Y (Option)

## Wing Hole Options (Use Dimples as Hole Cutting Guides)



Least Downforce

TKR1201
TKR1201

TKR1325

TKR1220

TKR9181T





TKR1220

TKR9181T





TKR1220 M4 Countersunk Washer



x2

TKR1325 M3x14mm Flat Head Screw







TKR5116 Wheel Nut

## TKR9605 - ET48 2.2 1/8th 4WD Competition Electric Truggy Kit

| Parts List