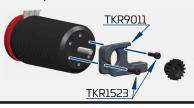

#### Bag A TKR9114 \*TKR5114XB (option) **Center Differential** TKRBB08165 (overview) TKR5144B TKR5144 (option) TKR9150B \*TKR9150 (option) TKR9115B \*TKR9115C (option) TKR9114 TKR9143 TKR5145B TKR9145 TKR5145B \*TKR9145 (option) (option) TKR9149 TKR9150B \*TKR9150 (option) \*TKR9149A \*TKR9149B (option) TKRBB08165 TKR5144B TKR5144 (option) TKR9237 TKR9117 TKR1325 x4 (option) TKR9114 TKR5114XB (option)

DO NOT OVER FILL

\_\_\_ x4

TKR1325

TKR9150B

Step B-2

Repeat for rear diff

] x8

M3x14mm Flat Head Screw

TKR5144B Differential O-rings

TKR1325

while turning at the same time. Keep in mind that one end of the turnbuckle has normal threads and the other has reverse threads. Start the rod end straight and it will thread on straight.

TKRBB08165F Flanged Ball Bearing (8x16x5)

Build Note: Hold the turnbuckle stationary with pliers and push the rod end hard onto the turnbuckle while turning at the same time. Keep in mind that one end of the turnbuckle has normal threads and the other has reverse threads. Start the rod end straight and it will thread on straight.