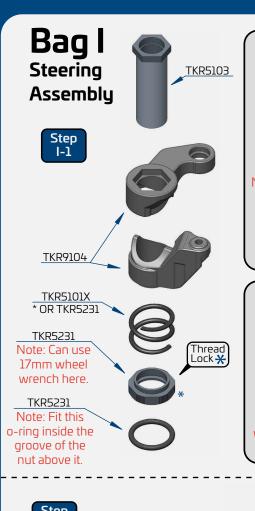

\_\_\_ x4

TKR1325









TKR9150B

Step B-2

Repeat for rear diff



] x8

M3x14mm Flat Head Screw

TKR5144B Differential O-rings

TKR1325













while turning at the same time. Keep in mind that one end of the turnbuckle has normal threads and the other has reverse threads. Start the rod end straight and it will thread on straight.

















TKRBB08165F Flanged Ball Bearing (8x16x5)







Build Note: Hold the turnbuckle stationary with pliers and push the rod end hard onto the turnbuckle while turning at the same time. Keep in mind that one end of the turnbuckle has normal threads and the other has reverse threads. Start the rod end straight and it will thread on straight.

Build Tip: Use some grease or Chapstick to make assembly and future adjustments easier.







TKRBB050825RS Ball Bearing (5x8x2.5)

TKRBB06103

Ball Bearing (6x10x3)





(front of vehicle)

Stock Position (front hole)

TKRBB06103

TKR1534



TKR1221 X 4pcs

# **Bag J**Front End Assembly











\_\_\_ x2

TKR1534 M3x22mm Cap Head Screw







TKR1324 M3x12mm Flat Head Screw



TKR1343 M4x10mm Flat Head Screw



TKR1344 M4x12mm Flat Head Screw



TKR1346 M4x15mm Flat Head Screw



TKR1349 M4x20mm Flat Head Screw



TKR1444 M4x12mm Button Head Screw



TKR1447 M4x16mm Button Head Screw



TKR1524 M3x12mm Cap Head Screw



TKR1528 M3x18mm Cap Head Screw







## Bag L Front Shock Assembly





Note: Short end guide used in front shocks.



(Option) TKR6195

TKR6009 \*TKR6009B (Option) TKR6195

TKR6009

TKR6016



TKR6130 \*TKR6131 \*TKR6160 \*TKR6163 (Option)

TKR1267

TKR6017