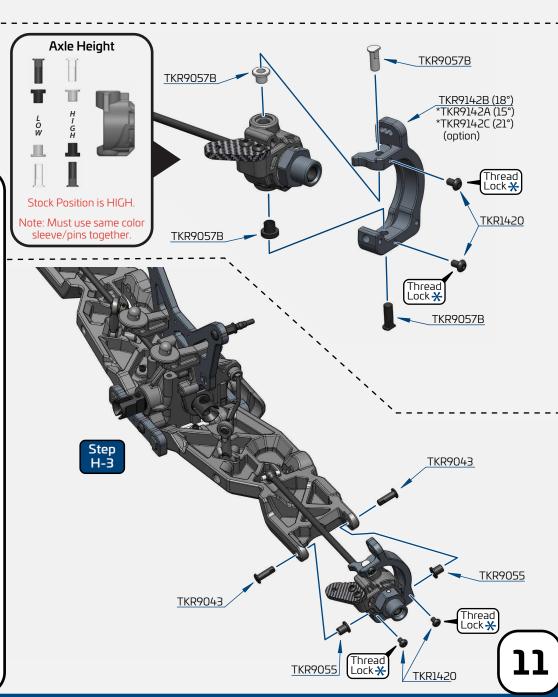

#### Bag A TKR9114 \*TKR5114XB (option) **Center Differential** TKRBB08165 (overview) TKR5144B TKR5144 (option) TKR9150B \*TKR9150 (option) TKR9115B \*TKR9115C (option) TKR9114 TKR9143 TKR5145B TKR9145 TKR5145B \*TKR9145 (option) (option) TKR9149 TKR9150B \*TKR9150 (option) \*TKR9149A \*TKR9149B (option) TKRBB08165 TKR5144B TKR5144 (option) TKR9237 TKR9117 TKR1325 x4 (option) TKR9114 TKR5114XB (option)

DO NOT OVER FILL

\_\_\_ x4

TKR1325

TKR9150B

Step B-2

Repeat for rear diff

] x8

M3x14mm Flat Head Screw

TKR5144B Differential O-rings

TKR1325

while turning at the same time. Keep in mind that one end of the turnbuckle has normal threads and the other has reverse threads. Start the rod end straight and it will thread on straight.

TKRBB08165F Flanged Ball Bearing (8x16x5)

Build Note: Hold the turnbuckle stationary with pliers and push the rod end hard onto the turnbuckle while turning at the same time. Keep in mind that one end of the turnbuckle has normal threads and the other has reverse threads. Start the rod end straight and it will thread on straight.

Build Tip: Use some grease or Chapstick to make assembly and future adjustments easier.

TKRBB050825RS Ball Bearing (5x8x2.5)

TKRBB06103

Ball Bearing (6x10x3)

(front of vehicle)

Stock Position (front hole)

TKRBB06103

TKR1534

TKR1221 X 4pcs