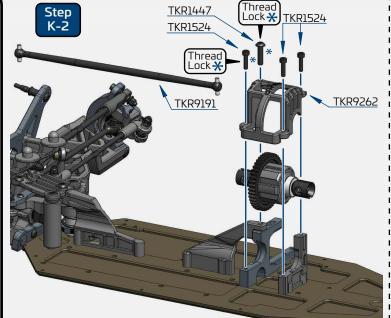

### **Thread Lock icons**

Thread lock is always used when a screw is inserted into any metal part. (Included with kit)