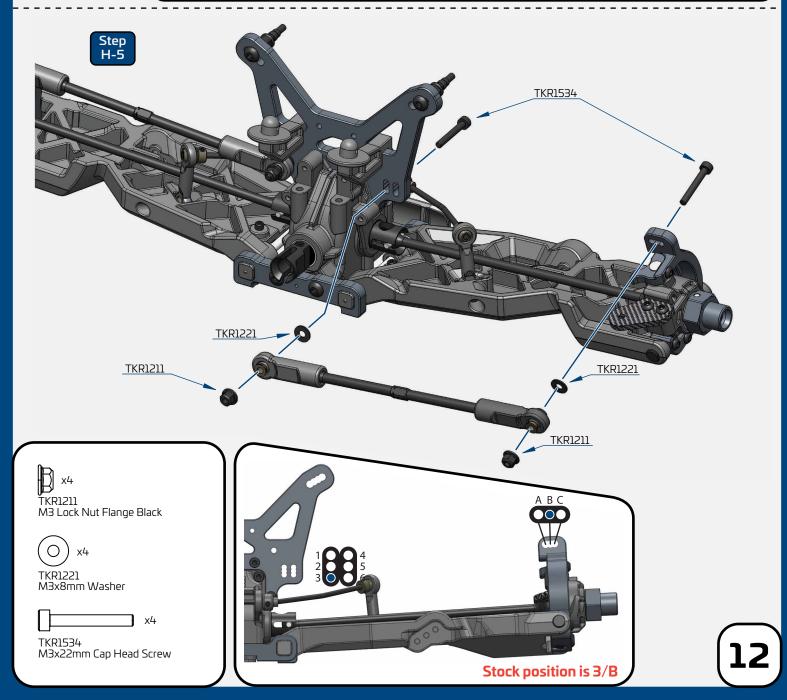

LL





\_\_\_ x4

TKR1325









TKR9150B

Step B-2

Repeat for rear diff



] x8

M3x14mm Flat Head Screw

TKR5144B Differential O-rings

TKR1325













while turning at the same time. Keep in mind that one end of the turnbuckle has normal threads and the other has reverse threads. Start the rod end straight and it will thread on straight.

















TKRBB08165F Flanged Ball Bearing (8x16x5)







Build Note: Hold the turnbuckle stationary with pliers and push the rod end hard onto the turnbuckle while turning at the same time. Keep in mind that one end of the turnbuckle has normal threads and the other has reverse threads. Start the rod end straight and it will thread on straight.

Build Tip: Use some grease or Chapstick to make assembly and future adjustments easier.







TKRBB050825RS Ball Bearing (5x8x2.5)

TKRBB06103

Ball Bearing (6x10x3)





(front of vehicle)

Stock Position (front hole)

TKRBB06103

TKR1534



TKR1221 X 4pcs

# **Bag J**Front End Assembly











\_\_\_ x2

TKR1534 M3x22mm Cap Head Screw







TKR1324 M3x12mm Flat Head Screw



TKR1343 M4x10mm Flat Head Screw



TKR1344 M4x12mm Flat Head Screw



TKR1346 M4x15mm Flat Head Screw



TKR1349 M4x20mm Flat Head Screw



TKR1444 M4x12mm Button Head Screw



TKR1447 M4x16mm Button Head Screw



TKR1524 M3x12mm Cap Head Screw



TKR1528 M3x18mm Cap Head Screw







## Bag L Front Shock Assembly





Note: Short end guide used in front shocks.



(Option) TKR6195

TKR6009 \*TKR6009B (Option) TKR6195

TKR6009

TKR6016



TKR6130 \*TKR6131 \*TKR6160 \*TKR6163 (Option)

TKR1267

TKR601