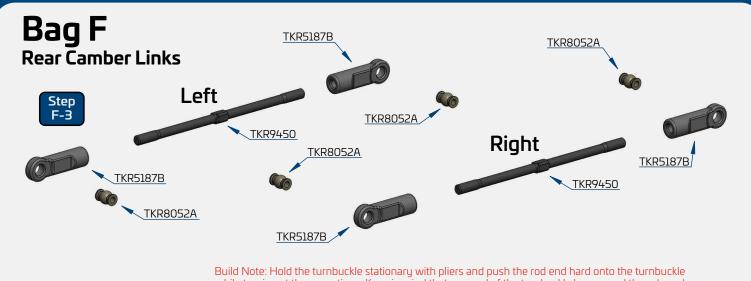

TKR5144B Differential O-rings

TKR1325

while turning at the same time. Keep in mind that one end of the turnbuckle has normal threads and the other has reverse threads. Start the rod end straight and it will thread on straight.

TKRBB08165F Flanged Ball Bearing (8x16x5)

Build Note: Hold the turnbuckle stationary with pliers and push the rod end hard onto the turnbuckle while turning at the same time. Keep in mind that one end of the turnbuckle has normal threads and the other has reverse threads. Start the rod end straight and it will thread on straight.