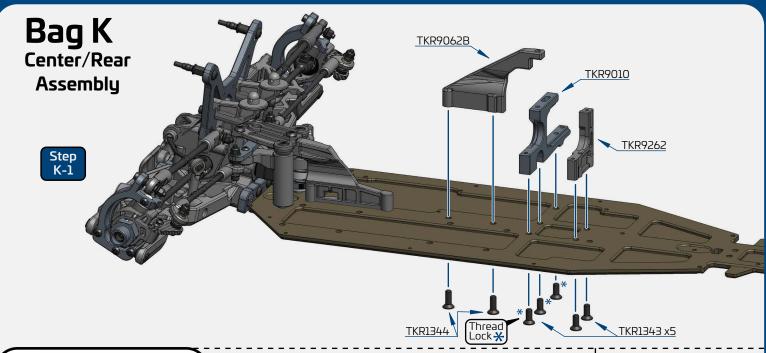

# **Bag J**Front End Assembly

\_\_\_ x2

TKR1534 M3x22mm Cap Head Screw

TKR1324 M3x12mm Flat Head Screw

TKR1343 M4x10mm Flat Head Screw

TKR1344 M4x12mm Flat Head Screw

TKR1346 M4x15mm Flat Head Screw

TKR1349 M4x20mm Flat Head Screw

TKR1444 M4x12mm Button Head Screw

TKR1447 M4x16mm Button Head Screw

TKR1524 M3x12mm Cap Head Screw

TKR1528 M3x18mm Cap Head Screw