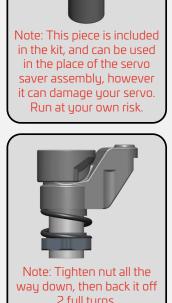

Build Tip: Use some grease or Chapstick to make assembly and future adjustments easier.

TKRBB050825RS Ball Bearing (5x8x2.5)

TKRBB06103

Ball Bearing (6x10x3)

(front of vehicle)

Stock Position (front hole)

TKRBB06103