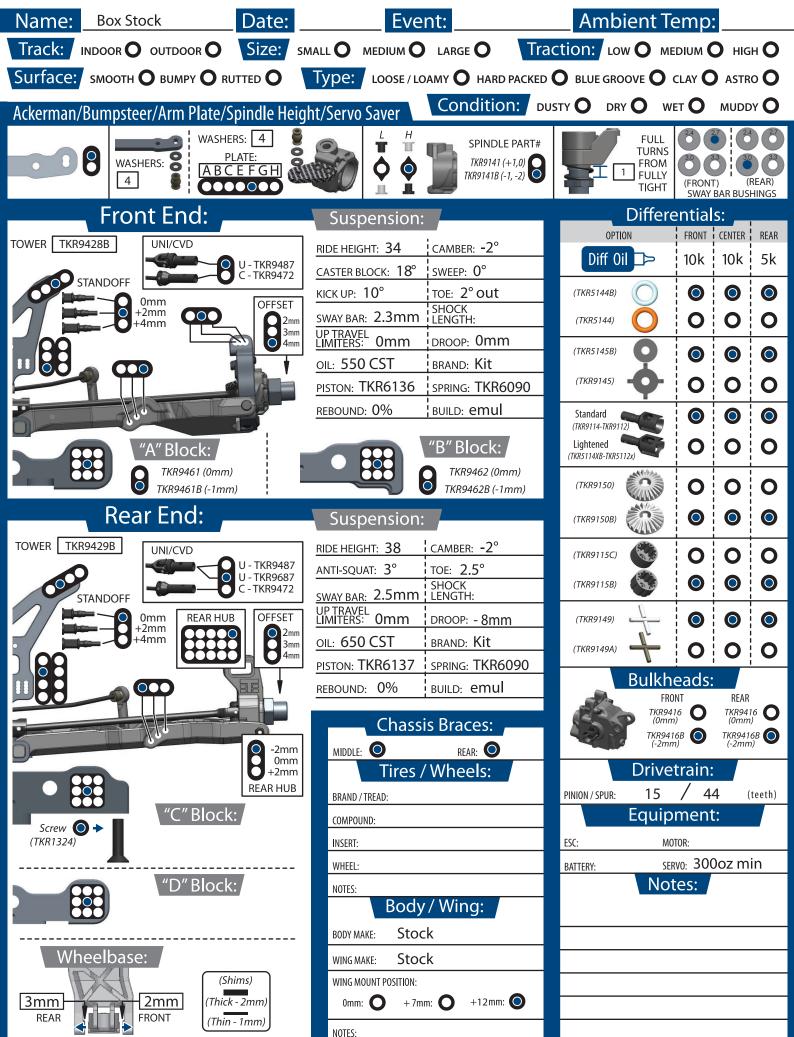

Use #550 CST oil FRONT

M3 Lock Nut Flange Black

TKR1240 M3x18mm Shock Mnt Screw

TKR1248 M2x4mm Emulsion Screw

TKR1264 M2.6x6.0x0.5mm Washer

TKR1605 M3x10mm Set Screw

from outside on the tower

- Stock front ride height is 34mm.
- Shock length (droop) is 121mm

## TKR1240

Note: Black screw is RH threaded and goes on right side. Silver screw is LH threaded and goes on left side.

- Stock shock position is inside hole on the arm, and second from the inside on the tower
- Stock rear ride height is 38mm
- Shock length (droop) is 134mm.