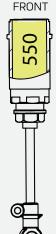

TKR5049A

TKR6013

Refer to filling instructions on page 19 during this step.

Note: The kit supplied oil is a great starting point when the ambient temperature is ~75° F.

If it is cooler you may need to use thinner oil. Llkewise, if it is warmer you may need to use thicker oil.

Use #550 CST oil FRONT

M3 Lock Nut Flange Black

TKR1240 M3x18mm Shock Mnt Screw

TKR1248 M2x4mm Emulsion Screw

TKR1264 M2.6x6.0x0.5mm Washer

TKR1605 M3x10mm Set Screw

from outside on the tower

- Stock front ride height is 34mm.
- Shock length (droop) is 121mm