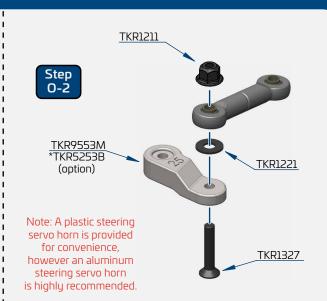

ton Head Screw



M3x10mm Cap Head Screw



Note: Motor, Pinion Gear, & Set Screw for Pinion Gear (not included)



 For 42mm offroad use. For 36mm all condition, and 42mm onroad.



| (4 cell)                   | Small Track          | Medium Track          | Large Track           |
|----------------------------|----------------------|-----------------------|-----------------------|
| Motor                      | (50-100 ft Straight) | (100-150 ft Straight) | (150-200 ft Straight) |
| 1900-2050kv (BUGGY MOTOR)  | 14 tooth             | 14 - 15 tooth         | 15 - 17 tooth         |
| 1700-2000kv (TRUGGY MOTOR) | 14 tooth             | 14 - 15 tooth         | 15 - 17 tooth         |
| 2000-2200kv (TRUGGY MOTOR) | Not Advised          | 14 - 15 tooth         | 15 - 16 tooth         |













Note: Offset servo arm so it is parallel with the connecting arm at neutral or zero servo position.

## **Bag P**Final Assembly



TKR8292W \*TKR8292K \*TKR8292Y (Option)

## Wing Hole Options (Use Dimples as Hole Cutting Guides)



Least Downforce

TKR1201
TKR1201

TKR1325

TKR1220

TKR9181T





TKR1220

TKR9181T





TKR1220 M4 Countersunk Washer



x2

TKR1325 M3x14mm Flat Head Screw







TKR5116 Wheel Nut

## TKR9605 - ET48 2.2 1/8th 4WD Competition Electric Truggy Kit

| Parts List