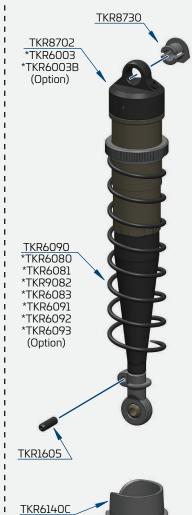

## Bag L Front Shock Assembly

Note: Short end guide used in front shocks.

(Option) TKR6195

TKR6009 \*TKR6009B (Option) TKR6195

TKR6009

TKR6016

TKR6130 \*TKR6131 \*TKR6160 \*TKR6163 (Option)

TKR1267

TKR6017 \*TKR6017T (Option)

Note: Use greer slime or oil on shock shaft threads AND O-rings to prevent tearing and leaking.

TKR6144

Note: Shock boots must be installed **BEFORE** attaching rod end.

TKR6140C

TKR5049A

TKR6013

Refer to filling instructions on page 19 during this step.

Note: The kit supplied oil is a great starting point when the ambient temperature is ~75° F.

If it is cooler you may need to use thinner oil. Llkewise, if it is warmer you may need to use thicker oil.

Use #550 CST oil FRONT

M3 Lock Nut Flange Black

TKR1240 M3x18mm Shock Mnt Screw

TKR1248 M2x4mm Emulsion Screw

TKR1264 M2.6x6.0x0.5mm Washer

TKR1605 M3x10mm Set Screw

from outside on the tower

- Stock front ride height is 34mm.
- Shock length (droop) is 121mm