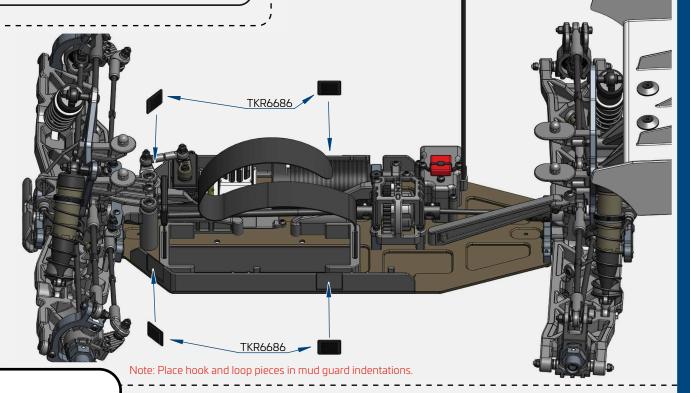

---------|----------------------|-----------------------|-----------------------|
| Motor                      | (50-100 ft Straight) | (100-150 ft Straight) | (150-200 ft Straight) |
| 1900-2050kv (BUGGY MOTOR)  | 14 tooth             | 14 - 15 tooth         | 15 - 17 tooth         |
| 1700-2000kv (TRUGGY MOTOR) | 14 tooth             | 14 - 15 tooth         | 15 - 17 tooth         |
| 2000-2200kv (TRUGGY MOTOR) | Not Advised          | 14 - 15 tooth         | 15 - 16 tooth         |













Note: Offset servo arm so it is parallel with the connecting arm at neutral or zero servo position.

## **Bag P**Final Assembly



TKR8292W \*TKR8292K \*TKR8292Y (Option)

## Wing Hole Options (Use Dimples as Hole Cutting Guides)



Least Downforce

TKR1201
TKR1201

TKR1325

TKR1220

TKR9181T





TKR1220

TKR9181T





TKR1220 M4 Countersunk Washer



x2

TKR1325 M3x14mm Flat Head Screw







TKR5116 Wheel Nut

## TKR9605 - ET48 2.2 1/8th 4WD Competition Electric Truggy Kit

| Parts List