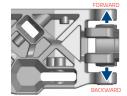

TKR5144B Differential O-rings

TKR1325

while turning at the same time. Keep in mind that one end of the turnbuckle has normal threads and the other has reverse threads. Start the rod end straight and it will thread on straight.

TKRBB08165F Flanged Ball Bearing (8x16x5)

Build Note: Hold the turnbuckle stationary with pliers and push the rod end hard onto the turnbuckle while turning at the same time. Keep in mind that one end of the turnbuckle has normal threads and the other has reverse threads. Start the rod end straight and it will thread on straight.