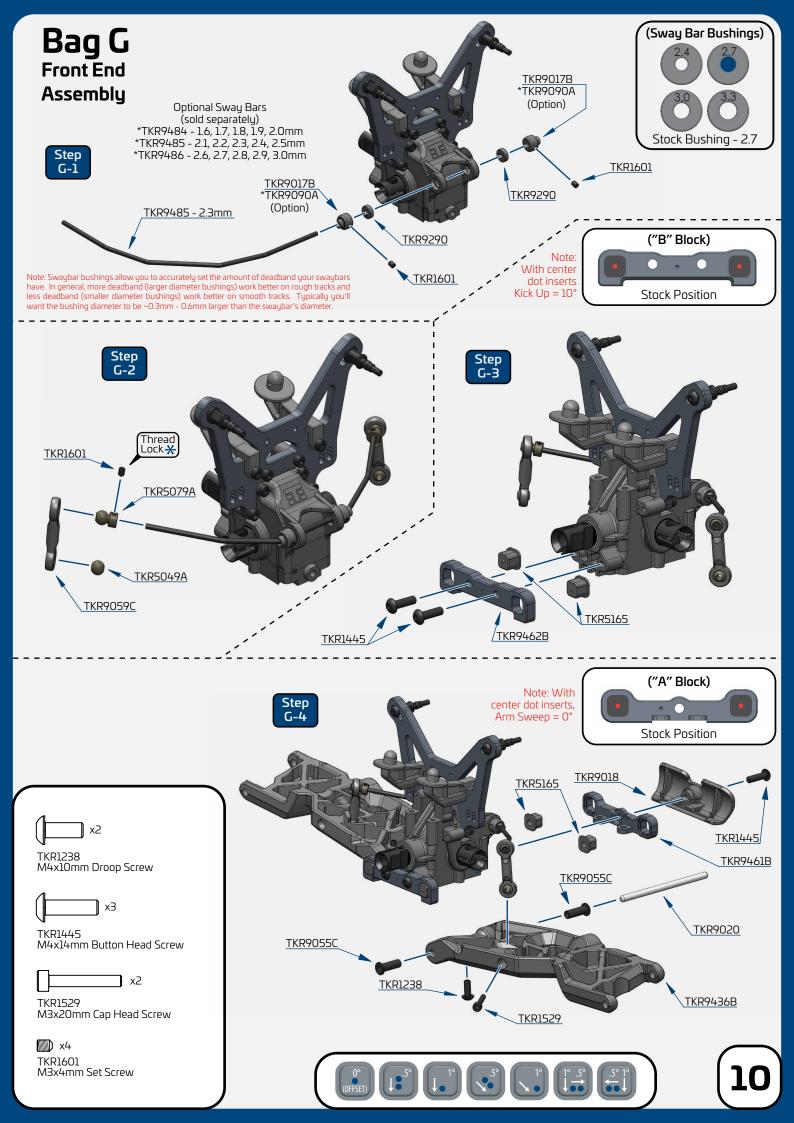

# **Bag J**Front End Assembly

\_\_\_ x2

TKR1534 M3x22mm Cap Head Screw

TKR1324 M3x12mm Flat Head Screw

TKR1343 M4x10mm Flat Head Screw

TKR1344 M4x12mm Flat Head Screw

TKR1346 M4x15mm Flat Head Screw

TKR1349 M4x20mm Flat Head Screw

TKR1444 M4x12mm Button Head Screw

TKR1447 M4x16mm Button Head Screw

TKR1524 M3x12mm Cap Head Screw

TKR1528 M3x18mm Cap Head Screw