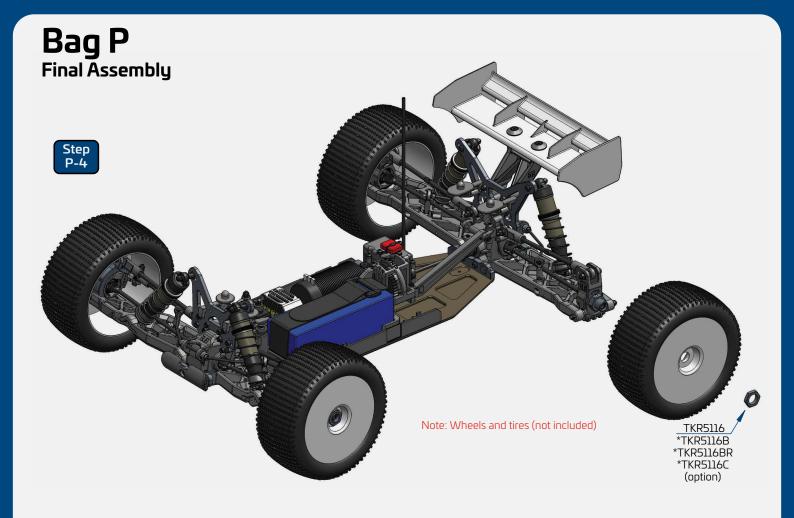

| (50-100 ft Straight) | (100-150 ft Straight) | (150-200 ft Straight) |
| 1900-2050kv (BUGGY MOTOR)  | 14 tooth             | 14 - 15 tooth         | 15 - 17 tooth         |
| 1700-2000kv (TRUGGY MOTOR) | 14 tooth             | 14 - 15 tooth         | 15 - 17 tooth         |
| 2000-2200kv (TRUGGY MOTOR) | Not Advised          | 14 - 15 tooth         | 15 - 16 tooth         |













Note: Offset servo arm so it is parallel with the connecting arm at neutral or zero servo position.

## **Bag P**Final Assembly



TKR8292W \*TKR8292K \*TKR8292Y (Option)

## Wing Hole Options (Use Dimples as Hole Cutting Guides)



Least Downforce

TKR1201
TKR1201

TKR1325

TKR1220

TKR9181T





TKR1220

TKR9181T





TKR1220 M4 Countersunk Washer



x2

TKR1325 M3x14mm Flat Head Screw







TKR5116 Wheel Nut

## TKR9605 - ET48 2.2 1/8th 4WD Competition Electric Truggy Kit

| Parts List