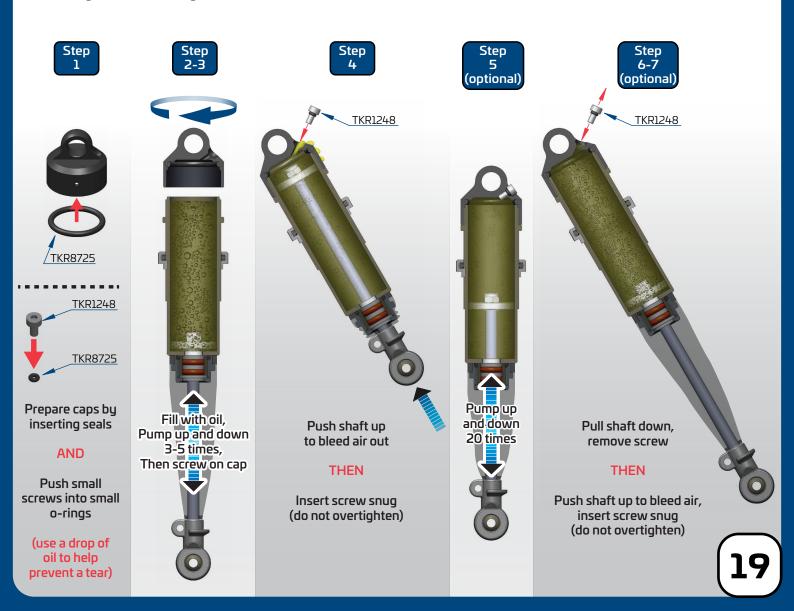

## **Shock Filling Instructions (Emulsion)**

## For both front and rear shocks

We've found it's easiest to complete steps 1 & 2 on each shock before moving on to step 3. By the time you've finished step 2 on the last shock, the first one will be ready for step 3.

**Step 1.** Insert the four larger o-rings into the emulsion caps and set aside. Install the small o-rings onto the small emulsion screws by placing the o-rings on a pit mat or towel and pressing the screws into the o-rings (add 1 small drop of oil onto the seal to help make the screw slide in easier).

**Step 2.** Fill shock with oil all the way to the top and pump the shock shaft up and down 3-5 times.

**Step 3.** Screw on the cap all the way tight (shock tool TKR1115 is helpful for holding the shock body). Be careful to not cross-thread the caps. Start by turning in the oposite direction before tightening.

**Step 4.** With the shock at about a 45° angle, push and hold the shock shaft to the top of the stroke and insert the prepared emulsion screw/seal. Oil should leak out during this process. If it does not, add more oil. Tighten the screw until snug (do not over-tighten). Wipe off excess oil before moving on to step 5.

**Step 5.** Pump the shock shaft up and down about 20 times vigorously. This emulsifies the oil.

**Step 6.** With the shock shaft fully extended, remove the emulsion screw from the cap to do the final bleed.

**Step 7.** With the shock at about a 45° angle, push and hold the shock shaft to the top and insert the prepared emulsion screw/seal again. Oil will leak out during this process. Finish by tightening the screw until snug (do not over-tighten).